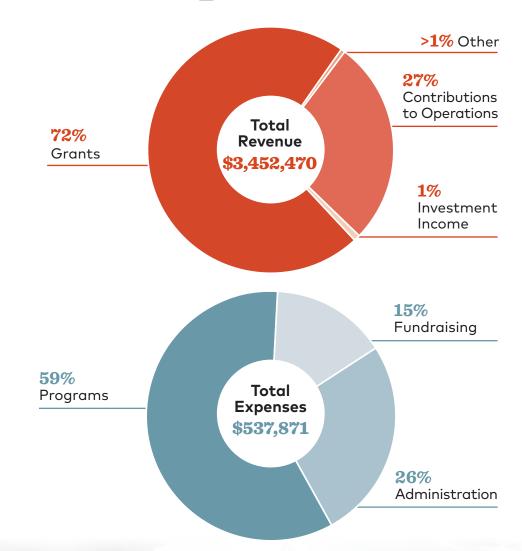

### Revenue

| Contributions to operations | \$944,614   |
|-----------------------------|-------------|
| Grants                      | \$2,470,713 |
| Investment Income (net)     | \$33,652    |
| Other Income                | \$3,491     |
| Total Revenue               | \$3,452,470 |

## **Expenses**

| Programs                                | \$316,213   |
|-----------------------------------------|-------------|
| Fundraising                             | \$78,889    |
| Administration                          | \$142,769   |
| Total Expenses                          | \$537,871   |
| Acquisition of the Rogue River Preserve | \$2,403,038 |